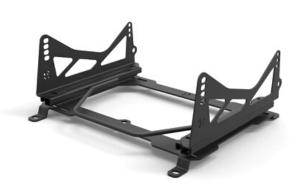

## Inside the box you will find:

A: 1 x Sparco sliders

B: 4 x M8 allen bolt + washer + nut

C: 4 x M8 hexagonal bolt + washers + nut

D: 1 x M8 hexagonal bolt + washer + nut

E: 2 x Specific seat bracket TOYOTA SUPRA A90

F: 2 x Lateral seat support

## TOYOTA SUPRA A90 SEAT BRACKETS MOUNTING INSTRUCTIONS

- Join the Sparco sliders (A) to the specific seat bracket (E) using part B.
- Join the lateral seat supports (F) to the Sparco sliders (A) using C.
- Bolt the stock seat belt anchor to the seat belt anchor mounting point in the lateral seat support (F) using part D.
- Bolt the joined parts to the car using the oem bolts.
- Finally, bolt your seat in your car between the lateral seat supports (F).