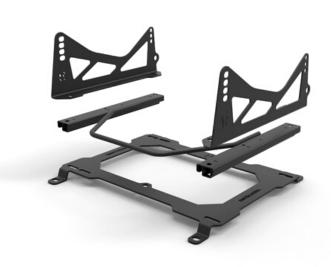

## Inside the box you will find:

A: 1 x Sparco sliders

B: 4 x M8 allen bolt + washer + nut

C: 4 x M8 hexagonal bolt + washers + nut

D: 1 x M8 hexagonal bolt + washer + nut

E: 2 x Specific seat bracket TOYOTA SUPRA A90

F: 2 x Lateral seat support

## TOYOTA SUPRA A90 SEAT BRACKETS MOUNTING INSTRUCTIONS

- Join the Sparco sliders (A) to the specific seat bracket (E) using part B.
- Join the lateral seat supports (F) to the Sparco sliders (A) using C.
- Bolt the stock seat belt anchor to the seat belt anchor mounting point in the lateral seat support (F) using part D.
- Bolt the joined parts to the car using the oem bolts.
- Finally, bolt your seat in your car between the lateral seat supports (F).