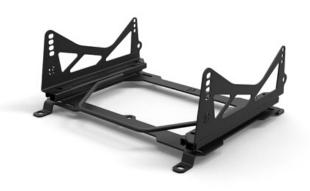

## Inside the box you will find:

A: 1 x Sparco sliders

B: 4 x M8 allen bolt + washer + nut

C: 4 x M8 hexagonal bolt + washers + nut

D: 1 x M8 hexagonal bolt + washer + nut

E: 2 x Specific seat bracket TOYOTA SUPRA A90

F: 2 x Lateral seat support

## TOYOTA SUPRA A90 SEAT BRACKETS MOUNTING INSTRUCTIONS

- Join the Sparco sliders (A) to the specific seat bracket (E) using part B.
- Join the lateral seat supports (F) to the Sparco sliders (A) using C.
- Bolt the stock seat belt anchor to the seat belt anchor mounting point in the lateral seat support (F) using part D.
- Bolt the joined parts to the car using the oem bolts.
- Finally, bolt your seat in your car between the lateral seat supports (F).