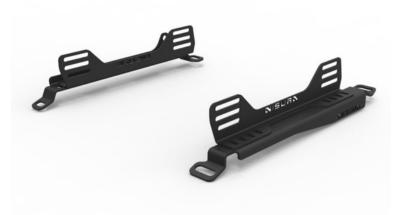

DESIGNING YOUR RACE PARTS

Inside the box you will find:

A: 4 x M6 bolts B: 4 x M6 washers + nuts C: 1 x M10 hexagonal bolt + washers + nut D: 4 x Nisuba washers E: 2 x Specific seat brackets Honda S2000 F: 2 x Seat side supports

1

HONDA S2000 SEAT BRACKETS MOUNTING INSTRUCTIONS

Join the floor brackets to the seat brackets using parts A, B and D.

- 2 Bolt the stock seat belt anchor to the seat belt anchor mounting point using part C.
- 3 Don't tighten to much so when it's in place you can adjust it better.
- 4 Bolt the seat between the two seat brackets and finally tighten all the nuts.