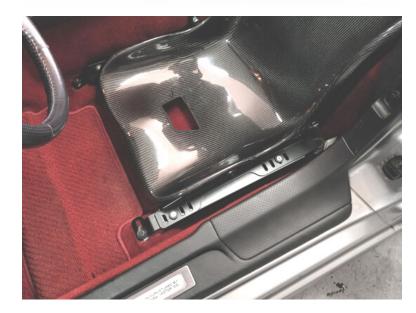

1

HONDA S2000 SEAT BRACKETS MOUNTING INSTRUCTIONS

Join the floor brackets to the seat brackets using parts A, B and D.

- 2 Bolt the stock seat belt anchor to the seat belt anchor mounting point using part C.
- 3 Don't tighten to much so when it's in place you can adjust it better.
- 4 Bolt the seat between the two seat brackets and finally tighten all the nuts.