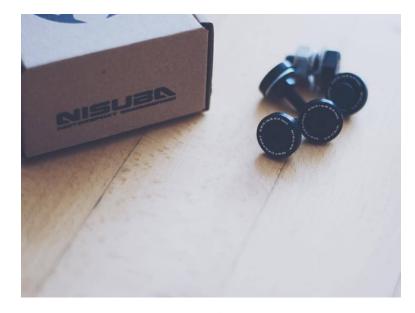

DESIGNING YOUR RACE PARTS

Inside the box you will find:

A: 4 x M6 bolts B: 4 x M6 washers + nuts C: 1 x M10 hexagonal bolt + washers + nut D: 4 x Nisuba washers E: 2 x Specific seat brackets Honda S2000 F: 2 x Seat side supports